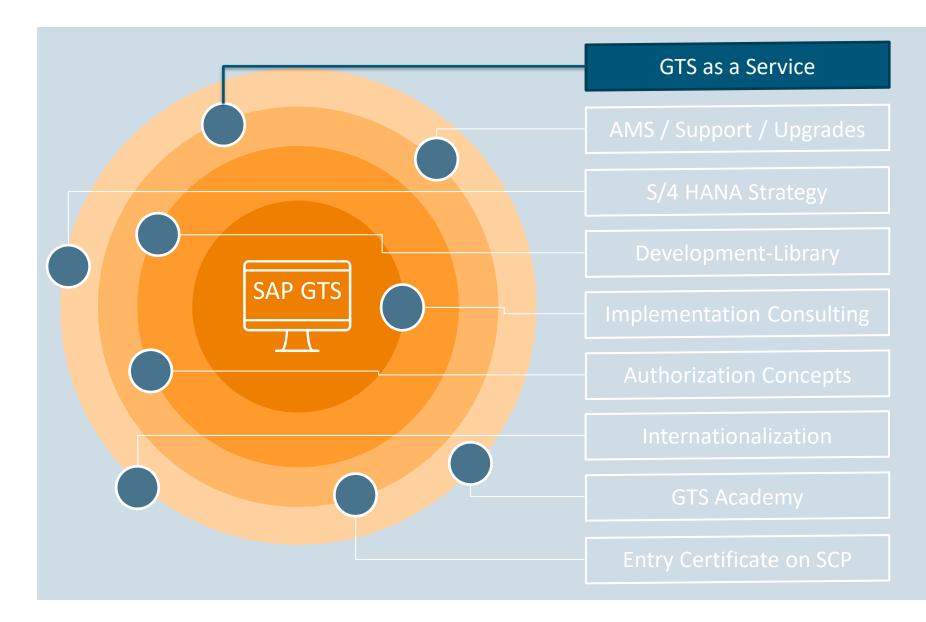

### cbs GTS Universe

- ONE central foreign trade platform – managed by cbs GTS professionals
- > From housing & hosting, SAP Basis maintenance, Upgrade & support services, converter monitoring and expert advise
- The most efficient & convenient way to manage Foreign Trade as a Service

### Scalable Service-Levels

I. System Housing Placement, back-up and supply of a (virtual) server

■ **II. System Basis Maintenance**Operating system, database and SAP-Basis-Support for GTS

#### III. SAP GTS Implementation

- Compliance Management
- Customs Management
- Risk Management
- ECR Electronic Compliance Reporting

#### IV. SAP GTS Support

- **Principal:** Installing updates of the sanctioning lists, performance of (Delta)Screening-Runs, Mapping new/changed country embargos
- Application: Incident based application support